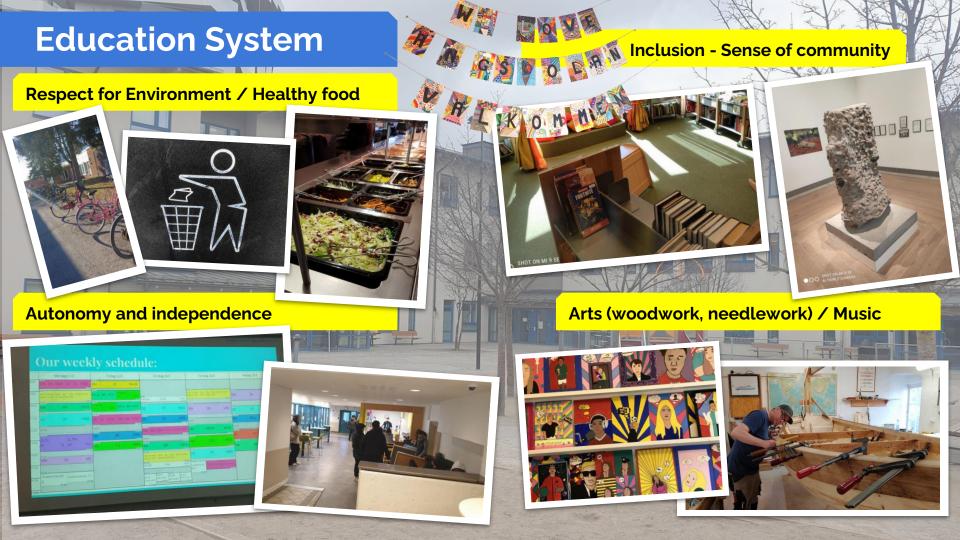

## A look into Sweden **Transport efficiency Modern Arts and Design** Sundbybergs centrur **History, Institutions and tradition Respect for the environment**

- Flexible timetables
- Autonomy of students (self-organised)
- Relaxing atmosphere (not stressful)
- Environmental awareness
- Use of **technnology** 1:1
- Community supports students' development
- Everything is **free**!
- 27% + 16% = **42% budget** (Municipality)
- Appreciation of education is very high